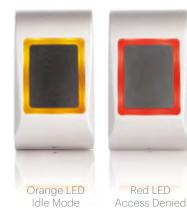

RS485 for remote relay unit

RU2, DINRTT, RTT

Inputs: Push button

Tamper: Yes

Signalization: LED, buzzer