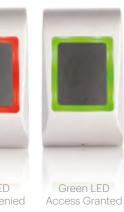

RS485 for remote relay unit

RU2, DINRTT, RTT

Inputs: Push button

Tamper: Yes

Signalization: LED, buzzer