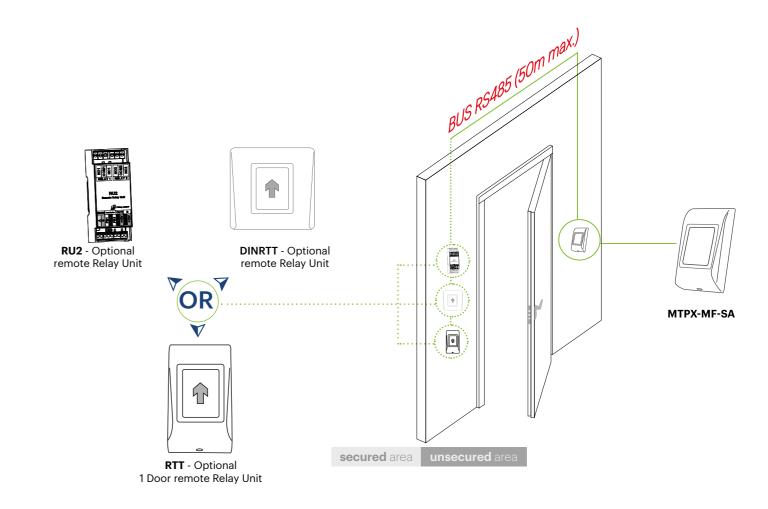

RS485 for remote relay unit

RU2, DINRTT, RTT

Inputs: Push button

Tamper: Yes

Signalization: LED, buzzer

## ACCESS SOLUTIONS SYSTEM > READER + REMOTE RELAY UNIT