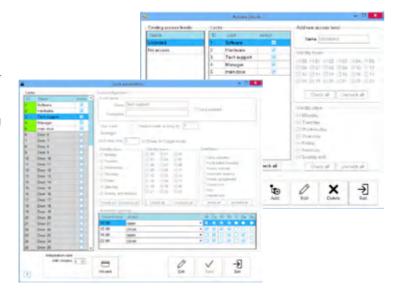

## PROA-MS (ACCESS SOFTWARE)

- ➤ Management of unlimited number of separate sites
- ▶80 Doors(Readers) per site, unlimited number of users per site
- ➤ Unlimited access levels
- **▶** User cards programming with PROX-USB Desktop Reader
- ➤ MS Access Database
- ▶ Reports for Events, Cards, User List, System Logs
- ➤ Configuring the reader by USB connection or by creating the Setup card
- ▶ Download reader events by USB connection or card
- ➤ Operating System: Windows 7, 8, 10
- ➤ Compatible hardware:
- PROX-USB desktop card Reader/Writer
- HL1000-MF Hotel lock
- DINMTPX-MF-SA standalone reader
- > Multilanguage UK, FR, IT, ES, NL, DE.