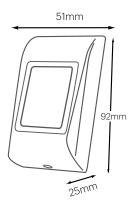

#### **Mechanical Characteristics:**

Dimensions (mm) 51 L x 92 H x 25 W

**COLOURS** 

## DIMENSIONS

All product specifications are subject to change without notice.

MTPXS-MF-SA
Silver

MTPXC-MF-SA
Charcoal

MTPXBK-MF-SA Black