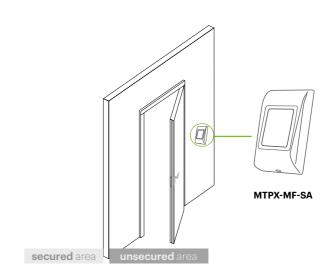

ject to change without notice.



MTPXS-MF-SA
Silver

MTPXC-MF-SA
Charcoal



MTPXBK-MF-SA Black















## PROA-MS (ACCESS SOFTWARE)

- ➤ Management of unlimited number of separate sites
- ▶80 Doors(Readers) per site, unlimited number of users per site
- ➤ Unlimited access levels
- **▶** User cards programming with PROX-USB Desktop Reader
- ➤ MS Access Database
- ▶ Reports for Events, Cards, User List, System Logs
- ➤ Configuring the reader by USB connection or by creating the Setup card
- ▶ Download reader events by USB connection or card
- ➤ Operating System: Windows 7, 8, 10
- ➤ Compatible hardware:
- PROX-USB desktop card Reader/Writer
- HL1000-MF Hotel lock
- DINMTPX-MF-SA standalone reader
- > Multilanguage UK, FR, IT, ES, NL, DE.



## ACCESS SOLUTIONS SYSTEM > READER ONLY



## ACCESS SOLUTIONS SYSTEM > READER + REMOTE RELAY UNIT