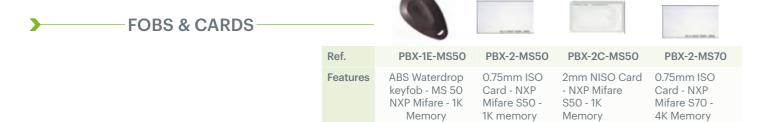

r

programming cards created using software and USB desktop reader

Credit on card: Yes





**SPECIFICATIONS** 

## **Electrical Characteristics:**

Output:

Operating Voltage: 12V DC

Current consumption: Maximum 150 mA

Data connectivity: Micro USB connector for

standard connection to PC 1 built-in relay (2A; 24V AC/DC),

RS485 for remote relay unit

RU2, DINRTT, RTT

Inputs: Push button

Tamper: Yes

Signalization: LED, buzzer

## **Environmental Characteristics:**

IP rating: IP65

Operating Temperatures: -20°C to +50°C

(non-condensing)

#### **Mechanical Characteristics:**

Dimensions (mm) 51 L x 92 H x 25 W

**COLOURS** 

## DIMENSIONS



All product specifications are subject to change without notice.



MTPXS-MF-SA
Silver

MTPXC-MF-SA
Charcoal



MTPXBK-MF-SA Black















## PROA-MS (ACCESS SOFTWARE)

- ➤ Management of unlimited number of separate sites
- ▶80 Doors(Readers) per site, unlimited number of users per site
- ➤ Unlimited access levels
- **▶** User cards programming with PROX-USB Desktop Reader
- ➤ MS Access Database
- ▶ Reports for Events, Cards, User List, System Logs
- ➤ Configuring the reader by USB connection or by creating the Setup card
- ▶ Download reader events by USB connection or card
- ➤ Operating System: Windows 7, 8, 10
- ➤ Compatible hardware:
- PROX-USB desktop card Reader/Writer
- HL1000-MF Hotel lock
- DINMTPX-MF-SA standalone reader
- > Multilanguage UK, FR, IT, ES, NL, DE.



## ACCESS SOLUTIONS SYSTEM > READER ONLY



## ACCESS SOLUTIONS SYSTEM > READER + REMOTE RELAY UNIT