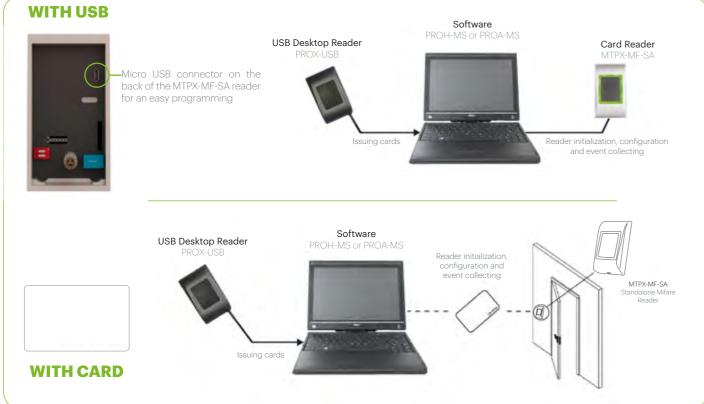

# MTPX-MF-SA

## STANDALONE MIFARE PROXIMITY READER

MTPX-MF-SA is an offline reader for access control. The Reader can be configured via USB connection or via card configuration. Issuing user cards is done by the software with the help of the desktop USB card reader. The access rights are written in the user card itself. The reader is compatible with our Access (PROA MS) and Hotel (PROH MS) softwares. The collecting of the past events can be also done by USB connection or by Event collect card.

## PROA-MS (ACCESS SOFTWARE)

- ➤ Management of unlimited number of separate sites
- ▶80 Doors(Readers) per site, unlimited number of users per site
- ➤ Unlimited access levels
- **▶** User cards programming with PROX-USB Desktop Reader
- ➤ MS Access Database
- ▶ Reports for Events, Cards, User List, System Logs
- ➤ Configuring the reader by USB connection or by creating the Setup card
- ▶ Download reader events by USB connection or card
- ➤ Operating System: Windows 7, 8, 10
- ➤ Compatible hardware:
- PROX-USB desktop card Reader/Writer
- HL1000-MF Hotel lock
- DINMTPX-MF-SA standalone reader
- > Multilanguage UK, FR, IT, ES, NL, DE.