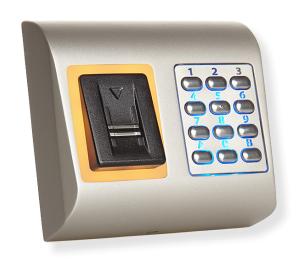

# **B100PAD-SA**

# SURFACE MOUNT STANDALONE BIOMETRIC READER WITH KEYPAD

B100PAD-SA is a simple one-door standalone biometric system. The reader can store up to 100 finger templates (98 for users and 2 for programming), it has one relay output and one exit button input. If secure installation is needed, the reader can be connected to remote relay unit at secured area, which also plays the role of exit push button. Complete setup and programming can be done by swiping the finger on the sensor or via keypad.

### **FEATURES**

- Fingerprint Capacity: 100 finger templates (98 users, 1 Admin, 1 Installer)

- Output: 1 x Relay (2A /24V AC/DC)

- Push Button Input: Yes

- Door Open Time: Pulse (1 to 30 s) or Toggle (ON/OFF)