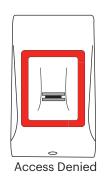

or Toggle (ON/OFF)

- Entry Mode: Finger or Access Code

- PIN Code length: 1 to 8 Digits- Sensor: Swipe capacitive

Programming: By Master finger or by keypad
 Admin/Installer Fingers: 1 Admin and 1 Installer

- Image resolution: Up to 508 DPI

- Backlight ON/OFF: Yes - Buzzer ON/OFF: Yes

- Firmware upgrade: Via RS485 converter and Windows application

- Current Consumption: 150 mA max.
- Power Supply: 9-14 V DC
- Indication: Tricolor Status LED
- Mounting: Surface mount

- IP rating: IP65

- Operating Temperature: -20°C to +50°C

- Operating Humidity: 5-93% RH non-condensing

- Dimensions (mm): 100 x 94 x 30

#### DIMENSIONS





#### **COLOURS**



B100PADS-SA

Silver



B100PADC-SA

Charcoal



B100PADW-SA

White

All product specifications are subject to change without notice.







# Tricolor Indication uni-LED



## **ACCESORIES**



#### MCD-MINI

Protection cover in A304 brushed steel for double Mini range reader.

Compulsory protection cover for external use.



Surface mount double US gang metal plate.



Charcoal





USPDS USPDC USPDW

All product specifications are subject to change without notice.