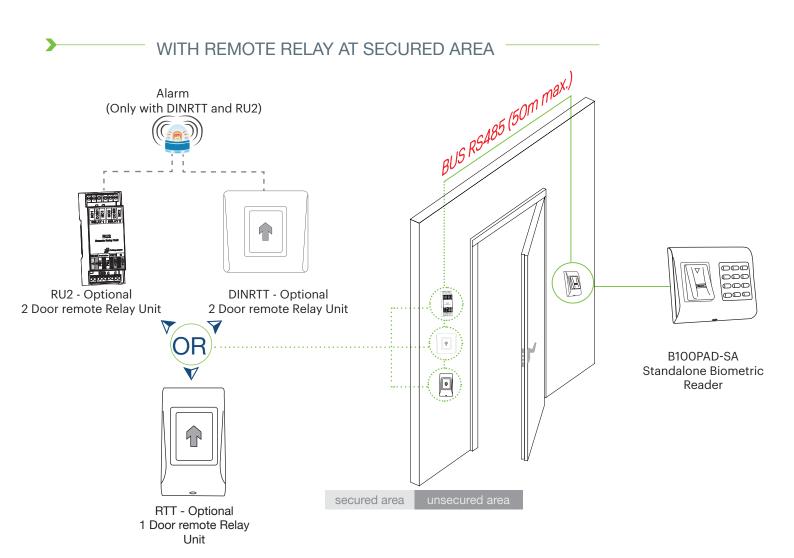

# SURFACE MOUNT STANDALONE BIOMETRIC READER WITH KEYPAD

B100PAD-SA is a simple one-door standalone biometric system. The reader can store up to 100 finger templates (98 for users and 2 for programming), it has one relay output and one exit button input. If secure installation is needed, the reader can be connected to remote relay unit at secured area, which also plays the role of exit push button. Complete setup and programming can be done by swiping the finger on the sensor or via keypad.