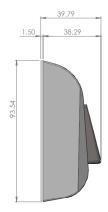

- IP rating: IP65

- Operating Temperature: -20°C to +50°C

- Operating Humidity: 5-93% RH non-condensing

- Dimensions (mm): 100 x 94 x 30

#### DIMENSIONS