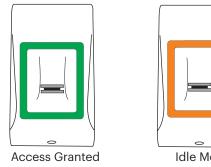

0 s) or Toggle (ON/OFF)

- Entry Mode: Finger or Access Code

- PIN Code length: 1 to 8 Digits- Sensor: Swipe capacitive

Programming: By Master finger or by keypad
 Admin/Installer Fingers: 1 Admin and 1 Installer

- Image resolution: Up to 508 DPI

- Backlight ON/OFF: Yes - Buzzer ON/OFF: Yes

- Firmware upgrade: Via RS485 converter and Windows application

- Current Consumption: 150 mA max.
- Power Supply: 9-14 V DC
- Indication: Tricolor Status LED
- Mounting: Surface mount

- IP rating: IP65

- Operating Temperature: -20°C to +50°C

- Operating Humidity: 5-93% RH non-condensing

- Dimensions (mm): 100 x 94 x 30

#### DIMENSIONS





#### **COLOURS**



B100PADS-SA

Silver



B100PADC-SA

Charcoal



B100PADW-SA

White

All product specifications are subject to change without notice.







# Tricolor Indication uni-LED



## **ACCESORIES**



#### MCD-MINI

Protection cover in A304 brushed steel for double Mini range reader.

Compulsory protection cover for external use.



Surface mount double US gang metal plate.



Charcoal





USPDS USPDC USPDW

All product specifications are subject to change without notice.