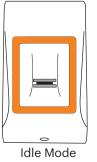

s) or Toggle (ON/OFF)

- Entry Mode: Finger or Access Code

- PIN Code length: 1 to 8 Digits- Sensor: Swipe capacitive

Programming: By Master finger or by keypad
 Admin/Installer Fingers: 1 Admin and 1 Installer

- Image resolution: Up to 508 DPI

- Backlight ON/OFF: Yes - Buzzer ON/OFF: Yes

- Firmware upgrade: Via RS485 converter and Windows application

- Current Consumption: 150 mA max.
- Power Supply: 9-14 V DC
- Indication: Tricolor Status LED
- Mounting: Surface mount

- IP rating: IP65

- Operating Temperature: -20°C to +50°C

- Operating Humidity: 5-93% RH non-condensing

- Dimensions (mm): 100 x 94 x 30

#### DIMENSIONS





#### **COLOURS**



B100PADS-SA

Silver



B100PADC-SA

Charcoal



B100PADW-SA

White

All product specifications are subject to change without notice.







# Tricolor Indication uni-LED



## **ACCESORIES**



#### MCD-MINI

Protection cover in A304 brushed steel for double Mini range reader.

Compulsory protection cover for external use.



Surface mount double US gang metal plate.



Charcoal





USPDS USPDC USPDW

All product specifications are subject to change without notice.