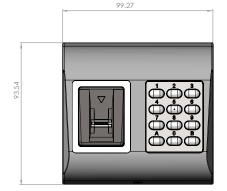

- IP rating: IP65

- Operating Temperature: -20°C to +50°C

- Operating Humidity: 5-93% RH non-condensing

- Dimensions (mm): 100 x 94 x 30

#### DIMENSIONS