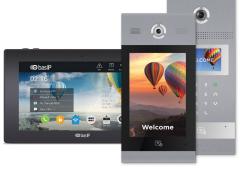

#### 1 Visitor Presses Galaxy Intercom:

- Works for Main Entrance
- Works for Secondary Entrances as needed