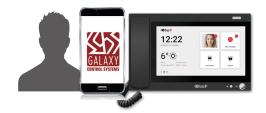

#### Visitor requests can go to the Mobile Apps or Concierge Phone:

- Automatic video call of visitor
- Graphic location of door location
- Administrator verifies identity and/or need for entry
- Visitor is granted access
- Door opening is logged