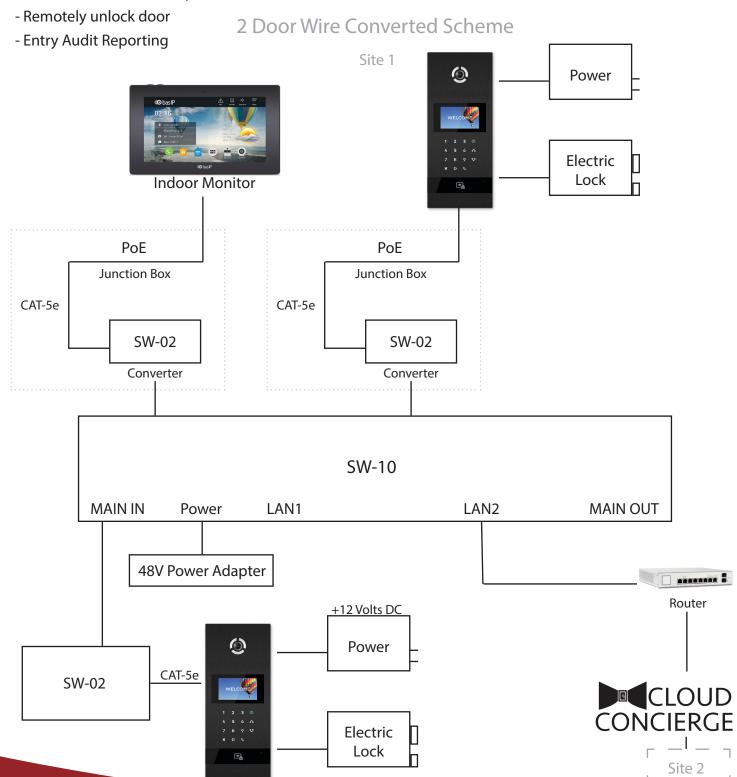

## **INTERCOM RETROFIT**

Upgrade your legacy system to an IP intercom system.

#### **BENEFITS:**

- Reduces cost by using existing cabling
- Allows video conversation
- Additional units can use network cabling
- Unlock door with PIN or prox card

**O** bas IF