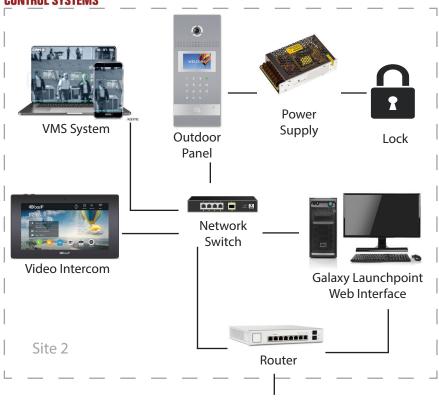

#### **BENEFITS:**

- Centralized management
- Integrated with access control
- Integrated with VMS
- PoE
- Transmission of video in digital Format
- Almost unlimited number of devices in the system
- Easy to install
- The ability to upgrade the firmware to provide additional functions
- Ease of configuration and maintenance
- Entry Audit reporting

#### **KEY FEATURES:**

- Any IP telephone network (SIP 2.0)
- Access contol systems (Wiegand 26-64)
- Video surveillance system (Onvif, RTSP)
- Smart home (KNX, ZigBee, NoVus)
- MIFARE Plus 4k
- HID Proxcard II
- BLE