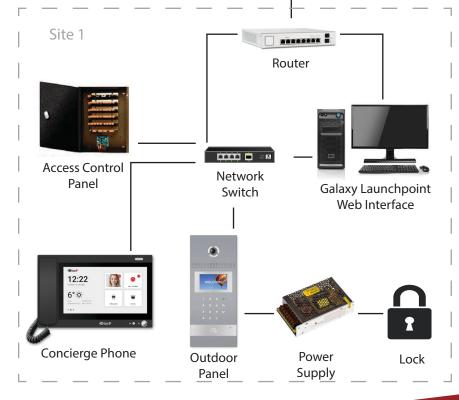

#### **BENEFITS:**

- Centralized management
- Integrated with access control
- Integrated with VMS
- PoE
- Transmission of video in digital Format
- Almost unlimited number of devices in the system
- Easy to install
- The ability to upgrade the firmware to provide additional functions
- Ease of configuration and maintenance
- Entry Audit reporting

#### **KEY FEATURES:**

- Any IP telephone network (SIP 2.0)
- Access contol systems (Wiegand 26-64)
- Video surveillance system (Onvif, RTSP)
- Smart home (KNX, ZigBee, NoVus)
- MIFARE Plus 4k
- HID Proxcard II
- BLE