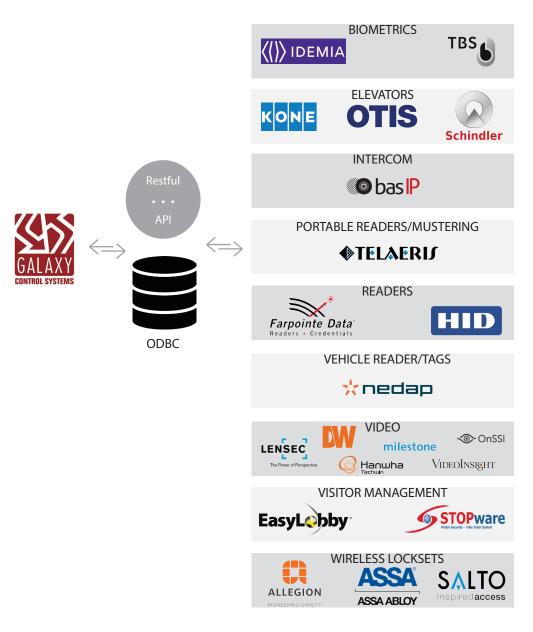

## **ENTERPRISE SYSTEM MANAGEMENT**

Galaxy's open architecture allows many different technologies to be integrated into one solution. The unified platform allows control of many systems from a single user interface or as the sole source of data to other systems. Our RESTful API and ODBC connection allows data to freely be shared between multiple system in the enterprise. Make the switch now and take advantage of these many benefits.