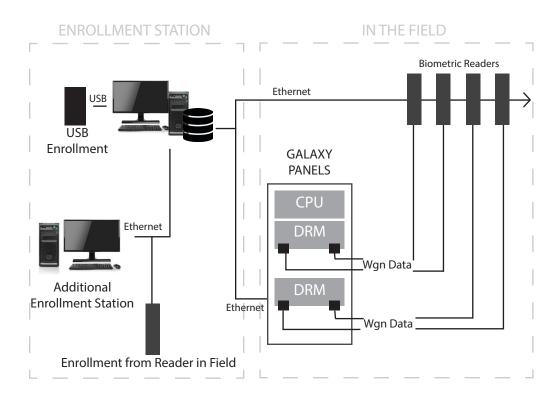

Galaxy's biometrics offer one of the most secure options in access control. If you are looking for unbeatable authentication then consider installing one of Galaxy's biometrics systems in your facility. Not only is this convenient security for management, this also makes it easy on your users since they will never forget to bring their ID with them - they are their ID!



## **KEY FEATURES**

FLEXIBLE: Use biometrics everywhere, or for select, high security areas

**FAST:** Many searches, less than 1 second for small to medium system populations (1000's).

**VARIETY:** Many forms of biometric technologies to choose from: Fingerprint, Iris, Facial, Hand Geometry, Finger Vein, etc.

## BENEFITS: SECURE

One of the most secure technologies available
Cannot be stolen, impossible/extremely difficult to replicate
All biometric information is kept secure, and is unusable when fraudulently obtained

## **COST EFFECTIVE**

- No physical credentials to purchase over the life of the system & no lost, or damaged credentials to replace.

- Lower Administrative effort managing

## CONVENIENT

-Never leave your credential behind. Always with you.