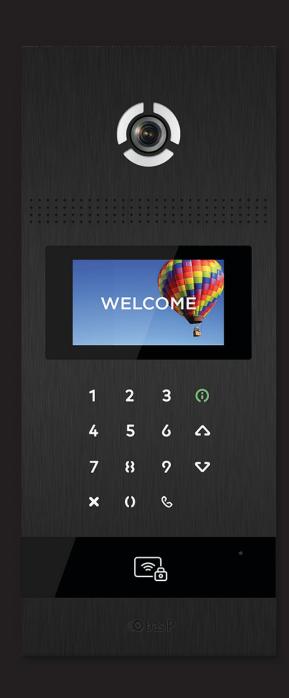

AM-02

CALLING STATIONS

- Access control decisions are made at the unit.
- 26bit Weigand is supported.
- Calls can be answered on LCD monitor, phone, mobile app, or POTS line.
- Facial recognition offered.
- Supports SIP 2.0 protocol.
- Standalone or integrated with PACS.
- Mobile access offered.
- 2 built in lock relays.