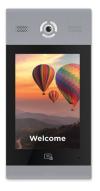

AM-02

CALLING STATIONS

- Access control decisions are made at the unit.
- 26bit Weigand is supported.
- Calls can be answered on LCD monitor, phone, mobile app, or POTS line.
- Facial recognition offered.
- Supports SIP 2.0 protocol.
- Standalone or integrated with PACS.
- Mobile access offered.
- 2 built in lock relays.