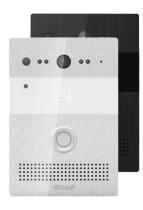

AM-02

CALLING STATIONS

- Access control decisions are made at the unit.
- 26bit Weigand is supported.
- Calls can be answered on LCD monitor, phone, mobile app, or POTS line.
- Facial recognition offered.
- Supports SIP 2.0 protocol.
- Standalone or integrated with PACS.
- Mobile access offered.
- 2 built in lock relays.