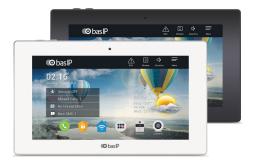

### **MONITORS**

- Open Android OS allows installation of third-party applications on the monitor.
- Converse with visitors at the door station in real time.
- Record photo/video of visitors.
- Call and chat with concierge/guard.
- Monitor can control 2 locks.