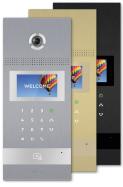

#### **Tenants & Employees:**

Allow Entry Using

- Mobile app
- Apartment monitors
- LCD concierge phone
- POTS line

AA-14FB

AA-12FB

AV-01KD

AV-07B

AK-10