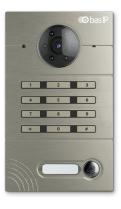

AM-02

CALLING STATIONS

- Access control decisions are made at the unit.
- 26bit Weigand is supported.
- Calls can be answered on LCD monitor, phone, mobile app, or POTS line.
- Facial recognition offered.
- Supports SIP 2.0 protocol.
- Standalone or integrated with PACS.
- Mobile access offered.
- 2 built in lock relays.