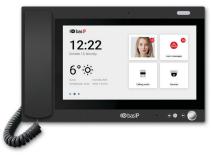

#### **Tenants & Employees:**

Allow Entry Using

- Mobile app
- Apartment monitors
- LCD concierge phone
- POTS line

AA-14FB

AA-12FB

AV-01KD

AV-07B

AK-10